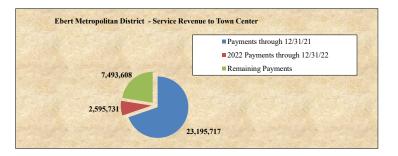

## **GENERAL FUND**

|                                     | Amended<br>Budget |           | Y  | ear to Date<br>Actual | Variance |          |  |
|-------------------------------------|-------------------|-----------|----|-----------------------|----------|----------|--|
| REVENUES                            |                   |           |    |                       |          |          |  |
| Property taxes                      | \$                | 2,495,644 | \$ | 2,492,374             | \$       | (3,270)  |  |
| Specific ownership tax              |                   | 130,000   |    | 126,389               |          | (3,611)  |  |
| Interest income                     |                   | 2,000     |    | 6,830                 |          | 4,830    |  |
| Town Center Reimbursement for legal |                   | 145,000   |    | 120,781               |          | (24,219) |  |
| TOTAL REVENUES                      |                   | 2,772,644 |    | 2,746,374             |          | (26,270) |  |
| EXPENDITURES                        |                   |           |    |                       |          |          |  |
| County Treasurer's fee              |                   | 24,960    |    | 24,885                |          | 75       |  |
| Legal services                      |                   | 120,000   |    | 69,345                |          | 50,655   |  |
| Town Center services reimbursement  |                   | 2,600,684 |    | 2,595,731             |          | 4,953    |  |
| Election expense                    |                   | 55,000    |    | 51,436                |          | 3,564    |  |
| Contingency                         |                   | 4,356     |    | -                     |          | 4,356    |  |
| TOTAL EXPENDITURES                  |                   | 2,805,000 |    | 2,741,397             |          | 63,603   |  |
| NET CHANGE IN FUND BALANCES         |                   | (32,356)  |    | 4,977                 |          | 37,333   |  |
| FUND BALANCES - BEGINNING           |                   | 310,993   |    | 310,993               |          | -        |  |
| FUND BALANCES - ENDING              | \$                | 278,637   | \$ | 315,970               | \$       | 37,333   |  |